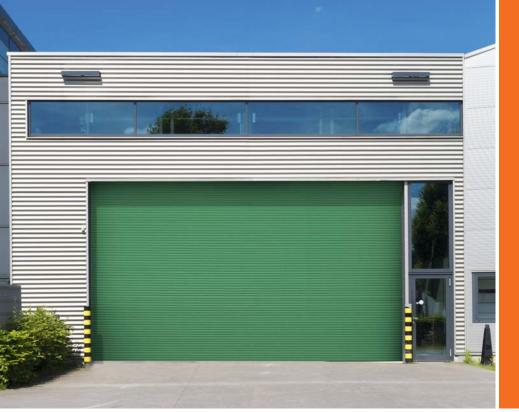

## **Eolo**

Winding industrial door whose fundamental feature is the incomparable wind resistance. Perfect in situations where air movements are very significant, like whether events or flows generated by man. It is designed for any type of industry which has large compartments.