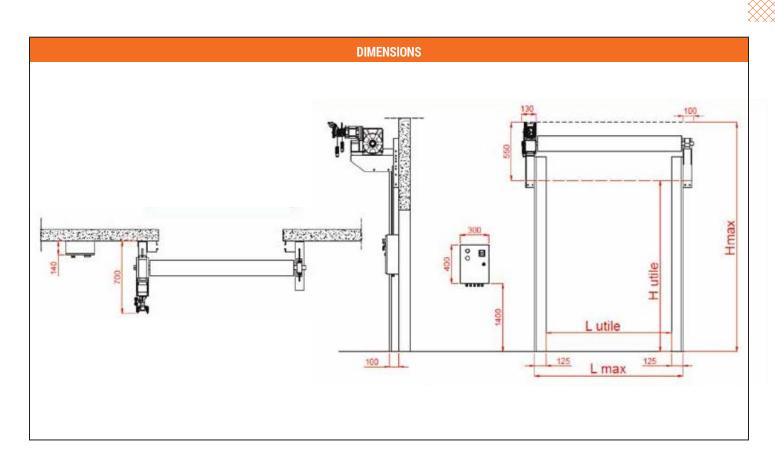

| PARAMETERS                                                                         | TECHNICAL AND OPERATING SPECIFICATIONS                                                                                       |                                         |  |  |  |  |
|------------------------------------------------------------------------------------|------------------------------------------------------------------------------------------------------------------------------|-----------------------------------------|--|--|--|--|
| APPLICATION                                                                        | Inside                                                                                                                       |                                         |  |  |  |  |
| MAX CLEAR DIMENSIONS                                                               | 12000 x 6000 mm                                                                                                              |                                         |  |  |  |  |
| OPENING SPEED                                                                      | ~ 0,1 m/s                                                                                                                    |                                         |  |  |  |  |
| CLOSING SPEED                                                                      | ~ 0,1 m/s                                                                                                                    |                                         |  |  |  |  |
| K THERMIC                                                                          | $U = 5.5 \text{ W/m}^2\text{K}$                                                                                              |                                         |  |  |  |  |
| ACUSTIC                                                                            | $R_{\rm w} = 25  \mathrm{Db}$                                                                                                |                                         |  |  |  |  |
| OPERATING TEMPERATURE                                                              | -30°C +70°C                                                                                                                  |                                         |  |  |  |  |
| WIND RESISTANCE<br>L/H 5000 x 6000 mm<br>L/H 7000 x 6000 mm<br>L/H 12000 x 6000 mm | CLASS 4 in compliance with DIN EN 12424 - 44 3 in compliance with DIN EN 12424 - 44 3 in compliance with DIN EN 12424 - 44   |                                         |  |  |  |  |
| STRUCTURE                                                                          | STANDARD<br>Galvanized steel                                                                                                 | OPTIONAL<br>Painted steel               |  |  |  |  |
| CURTAIN                                                                            | Double-wall profiles<br>Not insulated natural aluminium<br>Aluminium wall thickness = 2 mm<br>Profile height = 90 mm approx. |                                         |  |  |  |  |
|                                                                                    | STANDARD<br>Natural alluminium                                                                                               | OPTIONAL Painted or anodized alluminium |  |  |  |  |
| GUIDES                                                                             | Galvanized                                                                                                                   |                                         |  |  |  |  |
| CONTROL PANEL                                                                      | Manual 380 V                                                                                                                 |                                         |  |  |  |  |
| POWER SUPPLY                                                                       | 400 V                                                                                                                        |                                         |  |  |  |  |
| FREQUENCY                                                                          | 50 Hz                                                                                                                        |                                         |  |  |  |  |
| LIMIT SWITCH                                                                       | Mechanical                                                                                                                   |                                         |  |  |  |  |
| GEAR BOX                                                                           | Asyncronus motorized with electric brake, not suitable fot intensive use                                                     |                                         |  |  |  |  |
| EMERGENCY OPENING                                                                  | STANDARD<br>Manual crank release                                                                                             |                                         |  |  |  |  |
| SAFETY EDGE (EN 13241)                                                             | STANDARD<br>No                                                                                                               | OPTIONAL<br>Photocells                  |  |  |  |  |
| DURABILITY                                                                         | 200,000 open/close cycles with standard maintenance every 6 months                                                           |                                         |  |  |  |  |